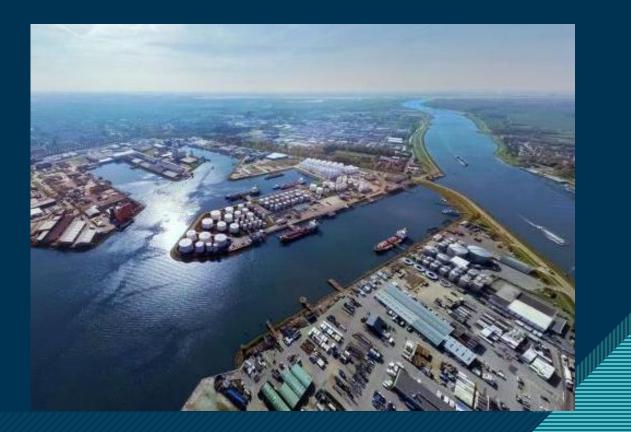

#### Dordrecht.

The city of Dordrecht in the province of South Holland is located at the busiest point in Europe, where the river Merwede splits into the North and the Oude Maas. Dordrecht is part of the metropolitan agglomeration of "Drechtsteden" and has a very strategic location on the axis of Rotterdam and Antwerp.

#### **Dordrecht Inland Seaport**