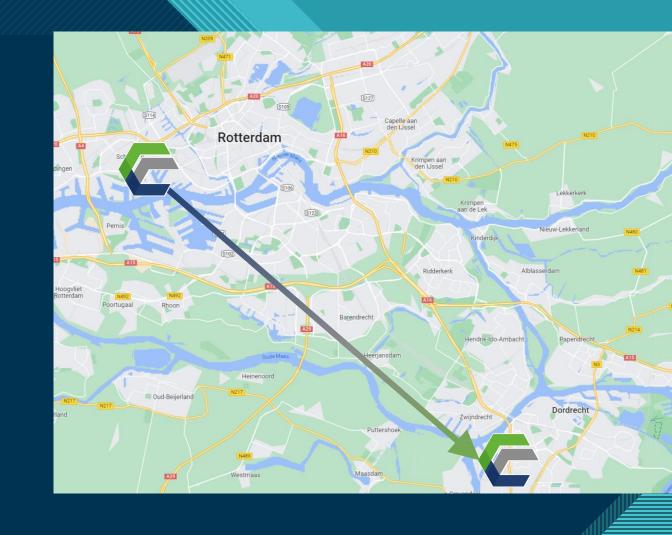

#### Dordrecht.

The city of Dordrecht in the province of South Holland is located at the busiest point in Europe, where the river Merwede splits into the North and the Oude Maas. Dordrecht is part of the metropolitan agglomeration of "Drechtsteden" and has a very strategic location on the axis of Rotterdam and Antwerp.

# 

Dordrecht is extremely conveniently located on the Rotterdam-Antwerp axis.