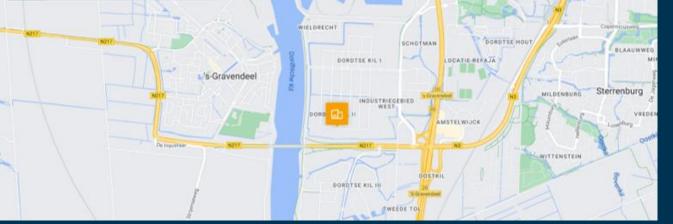

#### Dordrecht.

The city of Dordrecht in the province of South Holland is located at the busiest point in Europe, where the river Merwede splits into the North and the Oude Maas. Dordrecht is part of the metropolitan agglomeration of "Drechtsteden" and has a very strategic location on the axis of Rotterdam and Antwerp.

# 

Dordrecht is extremely conveniently located on the Rotterdam-Antwerp axis.